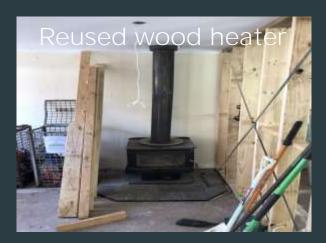

### Reuse & Upcycle Item Breakdown

| Material               | Reused or<br>Upcycled by | Profit from sale \$                                                   | New Use                       | Amount m3 |
|------------------------|--------------------------|-----------------------------------------------------------------------|-------------------------------|-----------|
| Kitchen                | FB Marketplace           | 400.00                                                                | Kitchen for a holiday<br>home | 9.0       |
| Floating Floor         | FB Marketplace           | 50.00                                                                 | Floor for a Mancave           | 1.0       |
| Untreated timbers      | GWEH tradies             | 0.00                                                                  | Firewood                      | 1.5       |
| Wood Heater &<br>Flue  | Friend of Plumber        | 2 slabs of beer                                                       | Wood Heater                   | 1.5       |
| Frosted Glass<br>Doors | FB Marketplace           | 0.00                                                                  | Doors at a new residence      | 1.0       |
| Bathtub                | GWEH Owner               | 0.00                                                                  | Garden Bed                    | 0.3       |
| TOTAL                  |                          | \$450 to charity &<br>2 slabs of beer to<br>share with the<br>tradies |                               | 14.3 m3   |

#### Photos of Proof