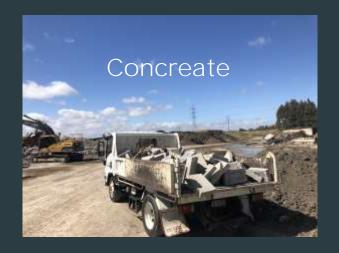

### Recycled Item Breakdown

| Material        | Recycled at                           | Cost of<br>Disposal \$ | New Use                                          | Amount m3 |
|-----------------|---------------------------------------|------------------------|--------------------------------------------------|-----------|
| Concreate       | Regional Recycle                      | Free                   | Road bases, other                                | 13.9      |
| Steels & Metals | Inverleigh Riding<br>Club             | Free                   | New steel products                               | 13.0      |
| Polystyrene     | Geelong Resource<br>& Recovery Centre | Free                   | Insulating products, other                       | 5.2       |
| Cardboards      | GT Recycling                          | Free                   | New Cardboard products                           | 1.5       |
| Plasterboard    | CSR                                   | Free                   | New plasterboard                                 | 1.0       |
| Tiles           | GT Recycling                          | \$28.00                | Road bases, other                                | 1.0       |
| Soft Plastics   | Woolworths (well we thought so)       | Free                   | ???? Hopefully they sort out this issue soon ??? | 0.0       |
| TOTAL           |                                       | \$28.00                |                                                  | 35.6 m3   |

#### Photos of Proof