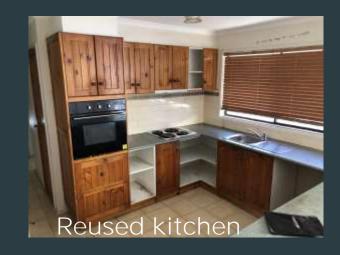

### Reuse & Upcycle Item Breakdown

| Material               | Reused or<br>Upcycled by | Profit from sale \$                                                   | New Use                       | Amount m3 |
|------------------------|--------------------------|-----------------------------------------------------------------------|-------------------------------|-----------|
| Kitchen                | FB Marketplace           | 400.00                                                                | Kitchen for a holiday<br>home | 9.0       |
| Floating Floor         | FB Marketplace           | 50.00                                                                 | Floor for a Mancave           | 1.0       |
| Untreated timbers      | GWEH tradies             | 0.00                                                                  | Firewood                      | 1.5       |
| Wood Heater &<br>Flue  | Friend of Plumber        | 2 slabs of beer                                                       | Wood Heater                   | 1.5       |
| Frosted Glass<br>Doors | FB Marketplace           | 0.00                                                                  | Doors at a new residence      | 1.0       |
| Bathtub                | GWEH Owner               | 0.00                                                                  | Garden Bed                    | 0.3       |
| TOTAL                  |                          | \$450 to charity &<br>2 slabs of beer to<br>share with the<br>tradies |                               | 14.3 m3   |

#### Photos of Proof