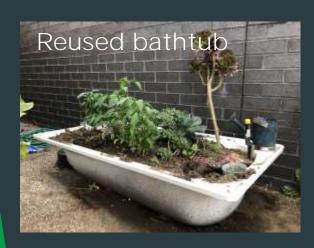

### Reuse & Upcycle Item Breakdown

| Material               | Reused or<br>Upcycled by | Profit from sale \$                                                   | New Use                       | Amount m3 |
|------------------------|--------------------------|-----------------------------------------------------------------------|-------------------------------|-----------|
| Kitchen                | FB Marketplace           | 400.00                                                                | Kitchen for a holiday<br>home | 9.0       |
| Floating Floor         | FB Marketplace           | 50.00                                                                 | Floor for a Mancave           | 1.0       |
| Untreated timbers      | GWEH tradies             | 0.00                                                                  | Firewood                      | 1.5       |
| Wood Heater &<br>Flue  | Friend of Plumber        | 2 slabs of beer                                                       | Wood Heater                   | 1.5       |
| Frosted Glass<br>Doors | FB Marketplace           | 0.00                                                                  | Doors at a new residence      | 1.0       |
| Bathtub                | GWEH Owner               | 0.00                                                                  | Garden Bed                    | 0.3       |
| TOTAL                  |                          | \$450 to charity &<br>2 slabs of beer to<br>share with the<br>tradies |                               | 14.3 m3   |

#### Photos of Proof