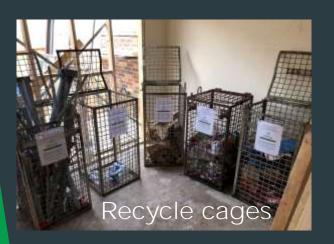

### Recycled Item Breakdown

| Material        | Recycled at                           | Cost of<br>Disposal \$ | New Use                                          | Amount m3 |
|-----------------|---------------------------------------|------------------------|--------------------------------------------------|-----------|
| Concreate       | Regional Recycle                      | Free                   | Road bases, other                                | 13.9      |
| Steels & Metals | Inverleigh Riding<br>Club             | Free                   | New steel products                               | 13.0      |
| Polystyrene     | Geelong Resource<br>& Recovery Centre | Free                   | Insulating products, other                       | 5.2       |
| Cardboards      | GT Recycling                          | Free                   | New Cardboard products                           | 1.5       |
| Plasterboard    | CSR                                   | Free                   | New plasterboard                                 | 1.0       |
| Tiles           | GT Recycling                          | \$28.00                | Road bases, other                                | 1.0       |
| Soft Plastics   | Woolworths (well we thought so)       | Free                   | ???? Hopefully they sort out this issue soon ??? | 0.0       |
| TOTAL           |                                       | \$28.00                |                                                  | 35.6 m3   |

#### Photos of Proof