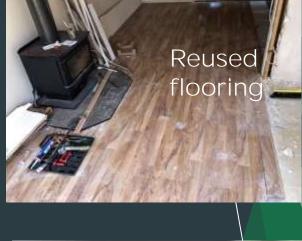

### Reuse & Upcycle Item Breakdown

| Material               | Reused or<br>Upcycled by | Profit from sale \$                                                   | New Use                       | Amount m3 |
|------------------------|--------------------------|-----------------------------------------------------------------------|-------------------------------|-----------|
| Kitchen                | FB Marketplace           | 400.00                                                                | Kitchen for a holiday<br>home | 9.0       |
| Floating Floor         | FB Marketplace           | 50.00                                                                 | Floor for a Mancave           | 1.0       |
| Untreated timbers      | GWEH tradies             | 0.00                                                                  | Firewood                      | 1.5       |
| Wood Heater &<br>Flue  | Friend of Plumber        | 2 slabs of beer                                                       | Wood Heater                   | 1.5       |
| Frosted Glass<br>Doors | FB Marketplace           | 0.00                                                                  | Doors at a new residence      | 1.0       |
| Bathtub                | GWEH Owner               | 0.00                                                                  | Garden Bed                    | 0.3       |
| TOTAL                  |                          | \$450 to charity &<br>2 slabs of beer to<br>share with the<br>tradies |                               | 14.3 m3   |

#### Photos of Proof